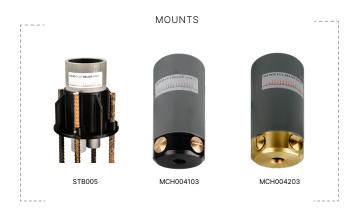

## MOUNTS

| MCH004103 | 3" Aluminum Conduit Hub |
|-----------|-------------------------|
| MCH004203 | 3" Brass Conduit Hub    |
| STB005    | Stabalizer Fin          |

<sup>\*</sup>For complete details, please visit auroralight.com/mounts/