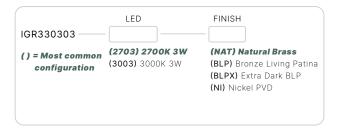

## MICRO WELL

IGR330303

The Award-Winning Micro Well light is a high performance LED luminaire. It is packed with features yet remains small in size. Featuring our SDLA "small-diameter, large-aperture" bezel.

#### CONFIGURATOR:

| FIXTURE DIMENSIONS | D3" x H3-5/8"                      |
|--------------------|------------------------------------|
| LIGHT SOURCE       | Included LED Module                |
| COLOR TEMPERATURES | 2700K, 3000K                       |
| WATTAGES           | 3W                                 |
| CRI (RA)           | 80 CRI                             |
| VOLTAGE            | 12V                                |
| DELIVERED LUMENS   | 210lm (3000K)                      |
| DIMMABLE           | Yes, Dim to <10% via Transformer   |
| DRIVER             | Yes, 12V Integral Constant Current |
| TRANSFORMER        | 12V AC/DC (Supplied by others)     |
| MOUNT              | Included PJB782303                 |
| ACCESSORIES        | Yes, Not Included                  |
| OPTICS             | Yes, Included 15°, 25°, 40° & 60°  |
| FINISH             | Included Natural Brass             |
| MATERIAL           | Brass                              |
| WIRE LENGTH        | 24"                                |
| LOCATION           | Interior & Exterior Wet            |
| CERTIFICATIONS     | UL, IP66, IP67, IC, Drive Over     |