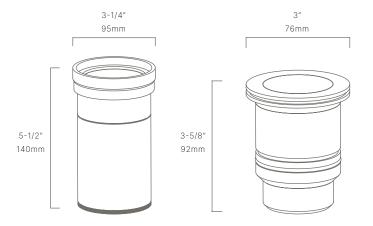

#### CONFIGURATOR:

| FIXTURE DIMENSIONS | D3" x H3-5/8"                      |
|--------------------|------------------------------------|
| LIGHT SOURCE       | Included LED Module                |
| COLOR TEMPERATURES | 2700K, 3000K                       |
| WATTAGES           | 3W                                 |
| CRI (RA)           | 80 CRI                             |
| VOLTAGE            | 12V                                |
| DELIVERED LUMENS   | 210lm (3000K)                      |
| DIMMABLE           | Yes, Dim to <10% via Transformer   |
| DRIVER             | Yes, 12V Integral Constant Current |
| TRANSFORMER        | 12V AC/DC (Supplied by others)     |
| MOUNT              | Included PJB782303                 |
| ACCESSORIES        | Yes, Not Included                  |
| OPTICS             | Yes, Included 15°, 25°, 40° & 60°  |
| FINISH             | Included Natural Brass             |
| MATERIAL           | Brass                              |
| WIRE LENGTH        | 24"                                |
| LOCATION           | Interior & Exterior Wet            |
| CERTIFICATIONS     | UL, IP66, IP67, IC, Drive Over     |