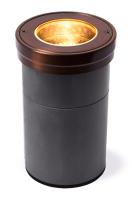

## MICRO WELL

IGR330303

The Award-Winning Micro Well light is a high performance LED luminaire. It is packed with features yet remains small in size. Featuring our SDLA "small-diameter, large-aperture" bezel.

- •Field serviceable LED module
- •Patented optic U.S. 10,655,799
- •IC Rated for Interior, Exterior and Wet Location Use
- ·Ideal for driveways, pathways and architecture

#### CONFIGURATOR:

| FIXTURE DIMENSIONS | D3" x H3-5/8"                      |
|--------------------|------------------------------------|
| LIGHT SOURCE       | Included LED Module                |
| COLOR TEMPERATURES | 2700K, 3000K                       |
| WATTAGES           | 3W                                 |
| CRI (RA)           | 80 CRI                             |
| VOLTAGE            | 12V                                |
| DELIVERED LUMENS   | 210lm (3000K)                      |
| DIMMABLE           | Yes, Dim to <10% via Transformer   |
| DRIVER             | Yes, 12V Integral Constant Current |
| TRANSFORMER        | 12V AC/DC (Supplied by others)     |
| MOUNT              | Included PJB782303                 |
| ACCESSORIES        | Yes, Not Included                  |
| OPTICS             | Yes, Included 15°, 25°, 40° & 60°  |
| FINISH             | Included Natural Brass             |
| MATERIAL           | Brass                              |
| WIRE LENGTH        | 24"                                |
| LOCATION           | Interior & Exterior Wet            |
| CERTIFICATIONS     | UL, IP66, IP67, IC, Drive Over     |